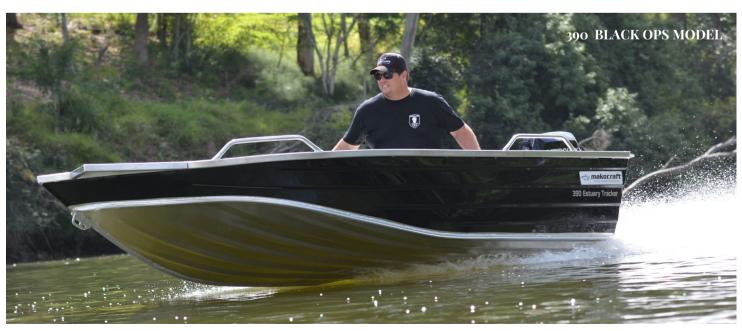

The reason for its popularity is that we make it from 2mm and 3mm materials, it has a naturally flatter deadrise than a dinghy and is equipped with our Gen 2 Edge V system. The Gen 2 Edge V creates the transom lift needed to counter the negative effects of a heavier four stroke. This, couples with the open layout of the vessel, and flatter deadrise, and hey presto you have one very capable boat with as little as 20hp.

The "G2" Edge V Bottom also has the added benefit of trapping air and foam between the sponsons that would otherwise side escaped from under hull as spray. This has two benefits – one, it makes the hull extremely dry riding, and two, it gives a soft cushion of foam and air to land on. Keep it simple or pimp it out, the choice is yours.