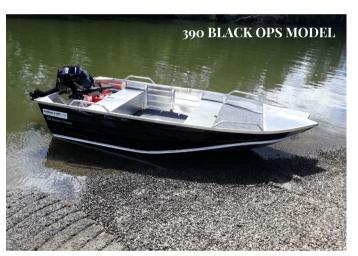

## ESTUARY TRACKER OPENS

390, 430, 440

maintaining the low horsepower performance.

Our Estuary Tracker Open is a standard layout version of our famous Estuary Tracker Tournament. The vessels are popular with the car topper market, or anyone looking for a super stable, slightly larger and wider beamed vessel than a car topper, but still

ESTUARY TRACKER OPENS MAKOCRAFT.COM.AU

| <b>SPECIFICATIONS</b> | 390    | 430   | 440    |
|-----------------------|--------|-------|--------|
| BEAM                  | 1.8m   | 2.00m | 2.05m  |
| DEPTH                 | 0.75m  | 0.75m | 0.9m   |
| LENGTH                | 3.90m  | 4.30m | 4.40m  |
| WEIGHT - BOAT ONLY    | 100kg  | 145kg | 170kg  |
| воттом                | 2.00mm | 2.00m | 3.00mm |
| SIDES                 | 2.00mm | 2.00m | 2.00mm |
| PEOPLE                | 4      | 4     | 4      |
| MAX HP                | 30hp   | 40hp  | 50hp   |
| SHAFT                 | Long   | Long  | Long   |