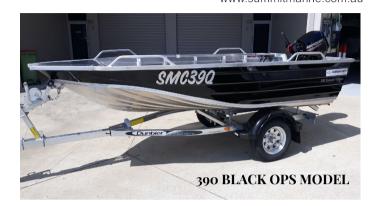

## ESTUARY TRACKER OPENS

390, 430, 440

maintaining the low horsepower performance.

Our Estuary Tracker Open is a standard layout version of our famous Estuary Tracker Tournament. The vessels are popular with the car topper market, or anyone looking for a super stable, slightly larger and wider beamed vessel than a car topper, but still

ESTUARY TRACKER OPENS MAKOCRAFT.COM.AU

| <b>SPECIFICATIONS</b> | 390    | 430   | 440    |
|-----------------------|--------|-------|--------|
| BEAM                  | 1.8m   | 2.00m | 2.05m  |
| DEPTH                 | 0.75m  | 0.75m | 0.9m   |
| LENGTH                | 3.90m  | 4.30m | 4.40m  |
| WEIGHT - BOAT ONLY    | 100kg  | 145kg | 170kg  |
| воттом                | 2.00mm | 2.00m | 3.00mm |
| SIDES                 | 2.00mm | 2.00m | 2.00mm |
| PEOPLE                | 4      | 4     | 4      |
| MAX HP                | 30hp   | 40hp  | 50hp   |
| SHAFT                 | Long   | Long  | Long   |