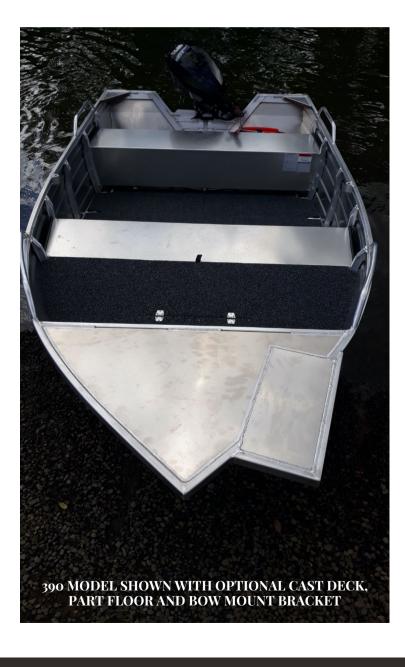

## ESTUARY TRACKER OPENS

390, 430, 440

maintaining the low horsepower performance.

Our Estuary Tracker Open is a standard layout version of our famous Estuary Tracker Tournament. The vessels are popular with the car topper market, or anyone looking for a super stable, slightly larger and wider beamed vessel than a car topper, but still

## STANDARD FEATURES

- Bunas x 3
- Bow eye
- Low bow rails
- Low rear rails
- Rowlock holders
- Thwart seats x 2 fully welded
- Foredecl
- Anchor shelf
- Tank & battery rank
- Transom grab handles
- Thwart flotation
- Transom strut
- Bilge pump bracket
- Motor board
- Internal keel
- "G2" Edge bottom hull
- Transducer bracket

## **OPTIONAL FEATURES**

- Painted hull
- Rear step
- Drop in floo
- Side nocket
- Electric bow mount bracket
- Full length rails
- Chine height floor
- Casting deck off front seat
- Casting deck off rear seat
- Dod holders