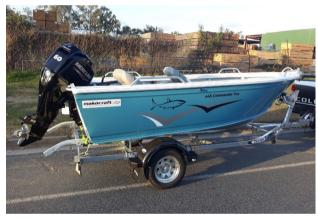

## **COMMANDER PRO**

445

The Commander Pro "Tiller" was designed to have all the attributes of the Commander Range including tough build strength, exceptional ride, and above all else, "fishability". With its wide and long casting decks and low windage, this boat is not only built for the hardcore, it's also built for the sports -fisherman.

## Team Makocraft

COMMANDER PRO MAKOCRAFT.COM.AU

| <b>SPECIFICATIONS</b> | 445          |
|-----------------------|--------------|
| BEAM                  | 2.05m        |
| DEPTH                 | 1.2m         |
| LENGTH                | 4.65m        |
| WEIGHT – BOAT ONLY    | 310kg        |
| воттом                | 3.00mm       |
| SIDES                 | 3.00mm plate |
| PEOPLE                | 4            |
| MAX HP                | 60hp         |
| SHAFT                 | Long         |