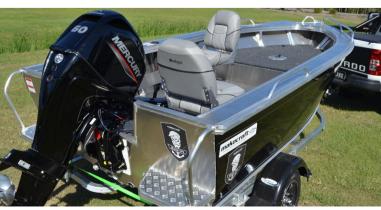

## **COMMANDER PRO**

445

The Commander Pro "Tiller" was designed to have all the attributes of the Commander Range including tough build strength, exceptional ride, and above all else, "fishability". With its wide and long casting decks and low windage, this boat is not only built for the hardcore, it's also built for the sports -fisherman.

The main difference is the 445 Commander Pro was purpose designed as a tiller steer. In the right hands, the tiller version offers extreme manoeuvrability. If you fish the runoff up north or a twisting turning shallow water estuary's, or even if you just want to fish in a simple uncluttered deck space, the Commander was purpose built for you.