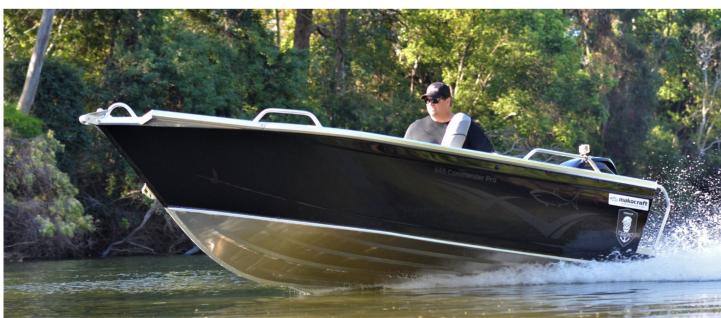

## **COMMANDER PRO**

445

The Commander Pro "Tiller" was designed to have all the attributes of the Commander Range including tough build strength, exceptional ride, and above all else, "fishability". With its wide and long casting decks and low windage, this boat is not only built for the hardcore, it's also built for the sports -fisherman.

The main difference is the 445 Commander Pro was purpose designed as a tiller steer. In the right hands, the tiller version offers extreme manoeuvrability. If you fish the runoff up north or a twisting turning shallow water estuary's, or even if you just want to fish in a simple uncluttered deck space, the Commander was purpose built for you.