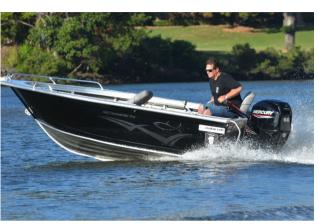

## **COMMANDER PRO**

445

The Commander Pro "Tiller" was designed to have all the attributes of the Commander Range including tough build strength, exceptional ride, and above all else, "fishability". With its wide and long casting decks and low windage, this boat is not only built for the hardcore, it's also built for the sports -fisherman.

The main difference is the 445 Commander Pro was purpose designed as a tiller steer. In the right hands, the tiller version offers extreme manoeuvrability. If you fish the runoff up north or a twisting turning shallow water estuary's, or even if you just want to fish in a simple uncluttered deck space, the Commander was purpose built for you.