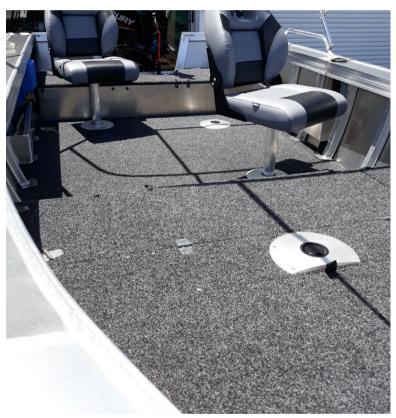

## STANDARD FEATURES

- Aluminium anchor shelf under front cast deck
- Wrap around fore deck
- Bow rails with bow roller
- Rear side rails
- Rear step and rail x 2
- Side pockets x 2
- Full floor
- Front casting deck
- Seat bases x 4
- Pedestal seats x 2
- Transducer bracket
- Extruded side decks
- Plumbed 100L live well (front cast deck)
- Striping
- Fully welded side decks
- Fully welded aunwales
- Small splash wel
- Outer edge hull